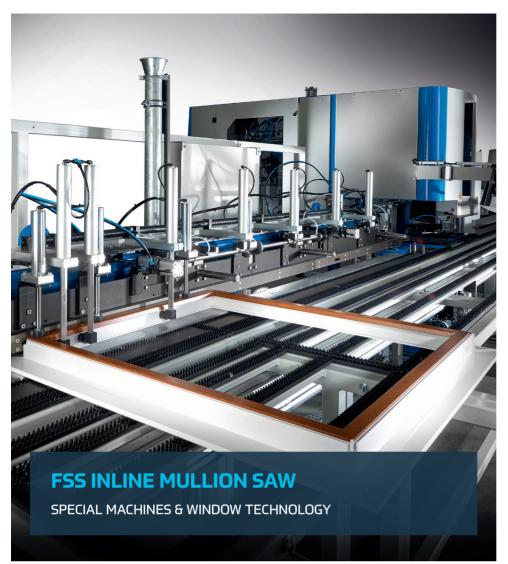

Versatile integration options
in Stürtz lines

Cycle-time optimized integration in the line structure

## THE ADVANTAGES

- > With automatic sequence for one-sided longitudinal cuts on plastered PVC profiles
- > Saw from below or from above
- > Cut length: 2700 mm
- > Cut height: 30 mm
- > Profile end-stop at the level of the fitting groove for a well defined cut
- > Pneumatic horizontal and vertical profile tension
- > Automatic profile width adjustment

- > Automatic saw feed with profile end detection
- > Saw engine with exhaust dia. 100 mm
- > Support side Z-casement inside and T-casement outside
- > Mullion data must be provided by the customer in online interface, according to Stürtz record description
- If fittings are to be preassembled, this requires a prior verification

## **TECHNICAL DATA**

Component size min. 320 x 320 mm

Component size max. 1600 x 2600 mm (W x H)

Clear inside dimension min. 180 mm

Profile depth min. 50 mm

Profile depth max. 100 mm

**Profile view width** min. 50 mm

**Profile view width** max. 120 mm